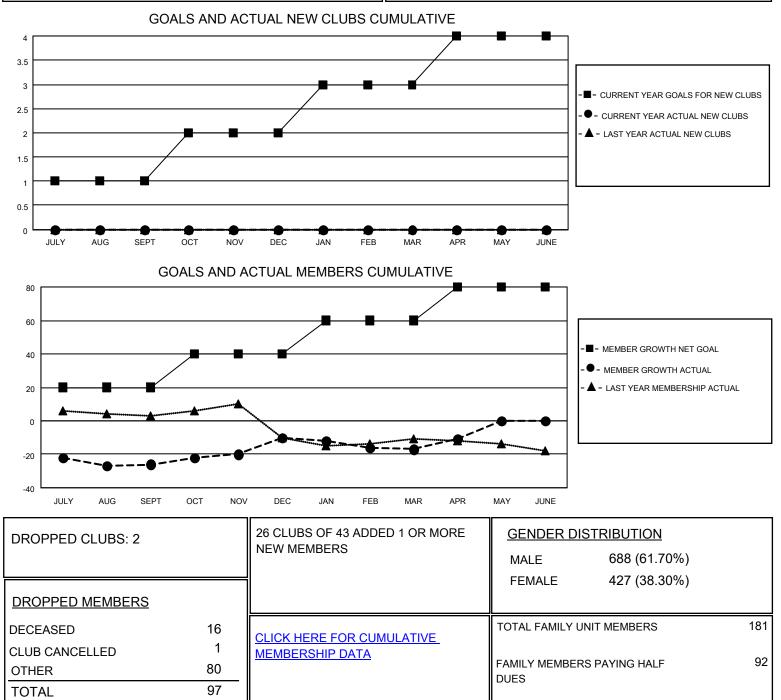

## LOCATION NORTH DAKOTA

**District 5 NW** 

Results as of: 4/30/2021

| Clubs                 |               |           |               | Members               |                        |                         |                                                    |
|-----------------------|---------------|-----------|---------------|-----------------------|------------------------|-------------------------|----------------------------------------------------|
| RESULTS FOR 2020-2021 |               |           |               | RESULTS FOR 2020-2021 |                        |                         |                                                    |
| QUARTER               | NEW CLUB GOAL | NEW CLUBS | DROPPED CLUBS | QUARTER               | BER GROWTH NET<br>GOAL | MEMBER GROWTH<br>ACTUAL | DROPPED<br>MEMBERS ACTUAL<br>(including transfers) |
| JULY/AUG/SEPT         | 1             | 0         | 1             | JULY/AUG/SEPT         | 20                     | 26                      | 41                                                 |
| OCT/NOV/DEC           | 1             | 0         | 0             | OCT/NOV/DEC           | 20                     | 36                      | 19                                                 |
| JAN/FEB/MAR           | 1             | 0         | 1             | JAN/FEB/MAR           | 20                     | 24                      | 31                                                 |
| APR/MAY/JUNE          | 1             | 0         | 0             | APR/MAY/JUNE          | 20                     | 13                      | 6                                                  |